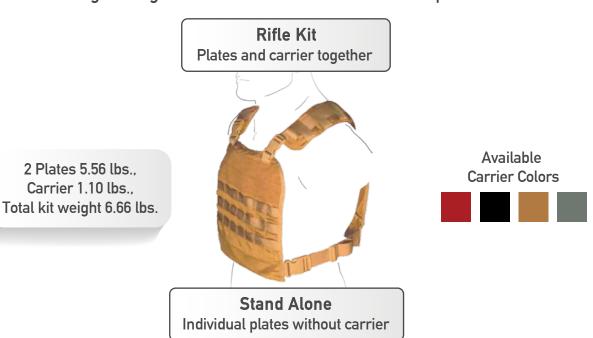

## Rapid **Deployment** Rifle Kit

Accushape's TBAS® (Threat-Based Armor System) Rapid Deployment Rifle Kit is the light weight choice for lead core rifle bullet protection.

Available in Multi-Curved sizing

2 Plates 5.56 lbs...

Carrier 1.10 lbs.,

| Size   | SA Weight | Dimensions    |
|--------|-----------|---------------|
| Medium | 2.78      | 9.50"x12.50"  |
| Large  | 3.37      | 10.25"x13.25" |
| XLarge | 3.67      | 11.00"x14.00" |